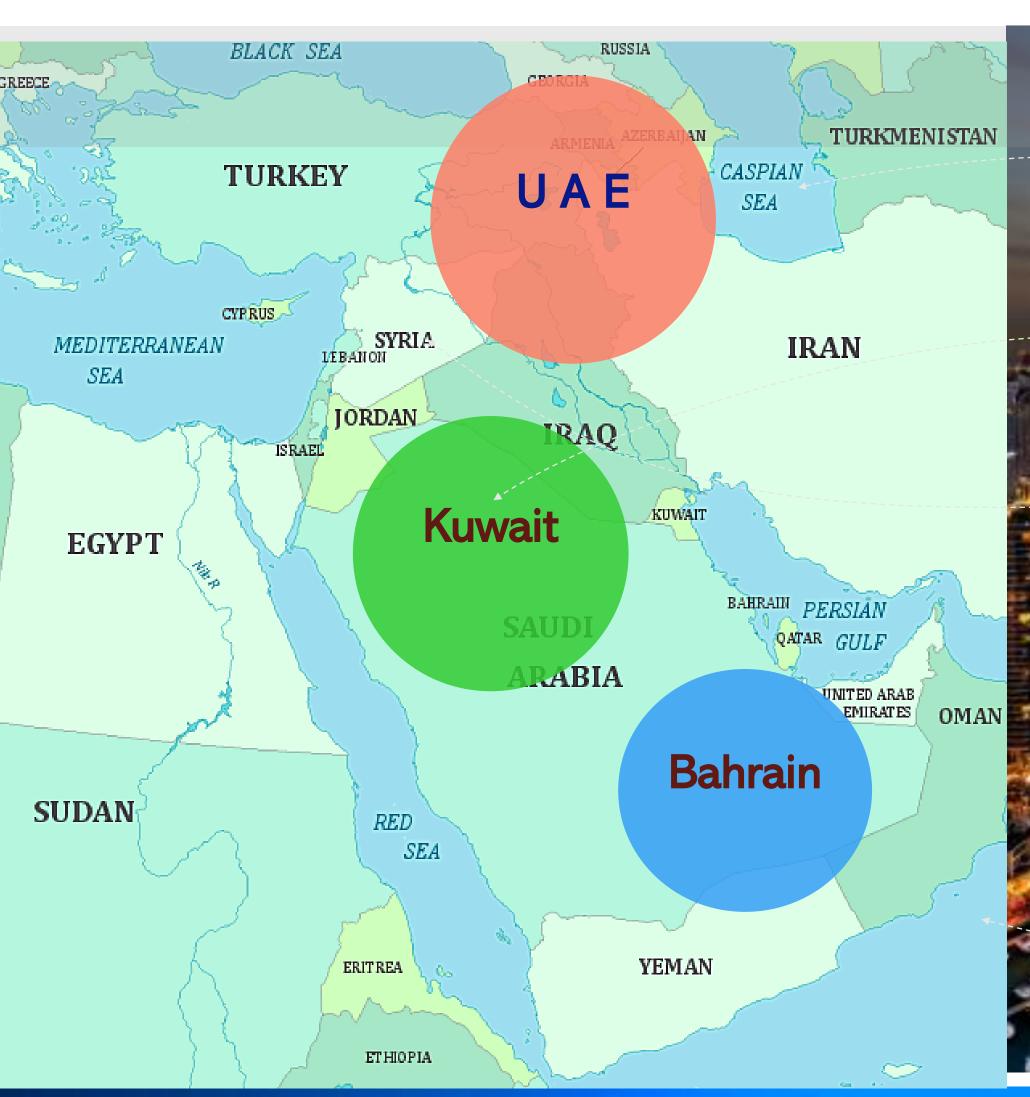

# Introduction

- Logistica | Enkay Express is established in 1981
- Global Headquarters is at Dubai (Jafza South) with own offices in Kuwait and Bahrain
- Staff strength over 400 professionals
- Financially Stable
- ISO 9001 & ISO 22000 certified

### Middle East Infrastructure

Jebel Ali South Head Office

Tel:+9714 8111000

**Cargo Village Dubai Office** 

Tel:+9714 7034777

**Kuwait Office** 

Tel:+965 22598401

**Bahrain Office** 